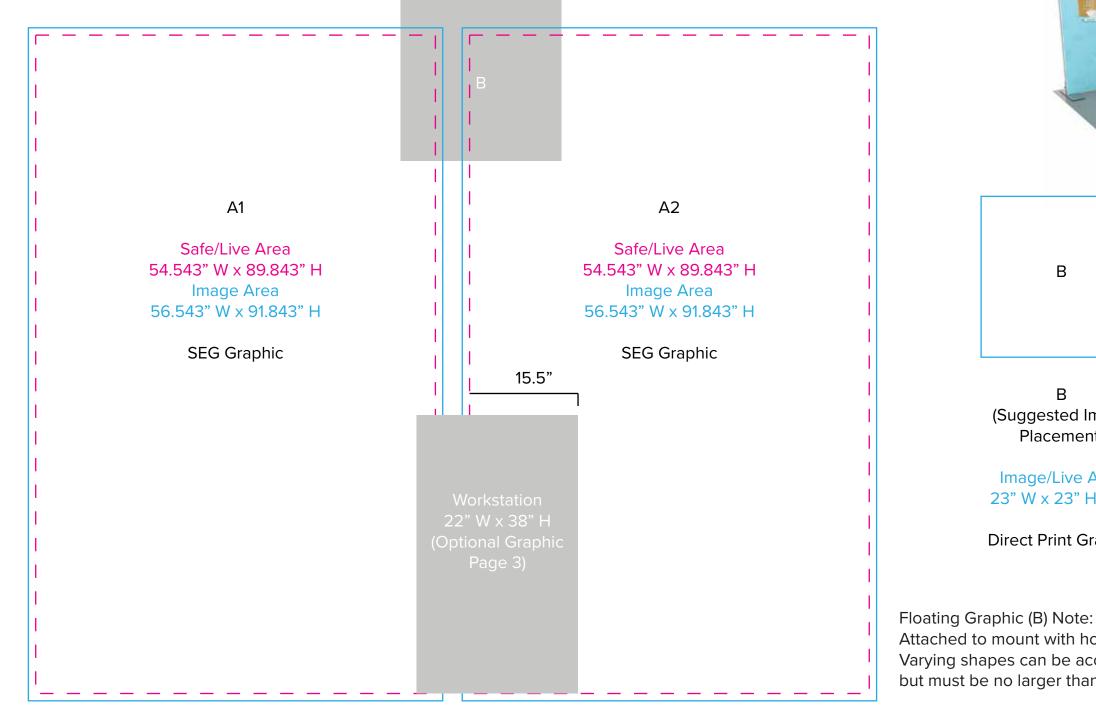

# SYK-1017

Graphic Template 10 x 10 Inline Exhibit Backwall with Flat, Rectangular Panels - SEG Graphics

NOTE: All Raster Art (jpg, tiff,psd, png, etc.) must be at least 100 dpi at print size.

Standard kits are often customized. Please check with Customer Service to ensure that this template matches your specific job.