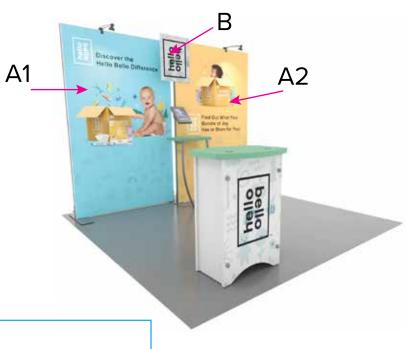

В (Suggested Image Placement)

В

Image/Live Area 23" W x 23" H max

**Direct Print Graphic** 

Attached to mount with hook and loop. Varying shapes can be accomodated but must be no larger than 23" x 23".