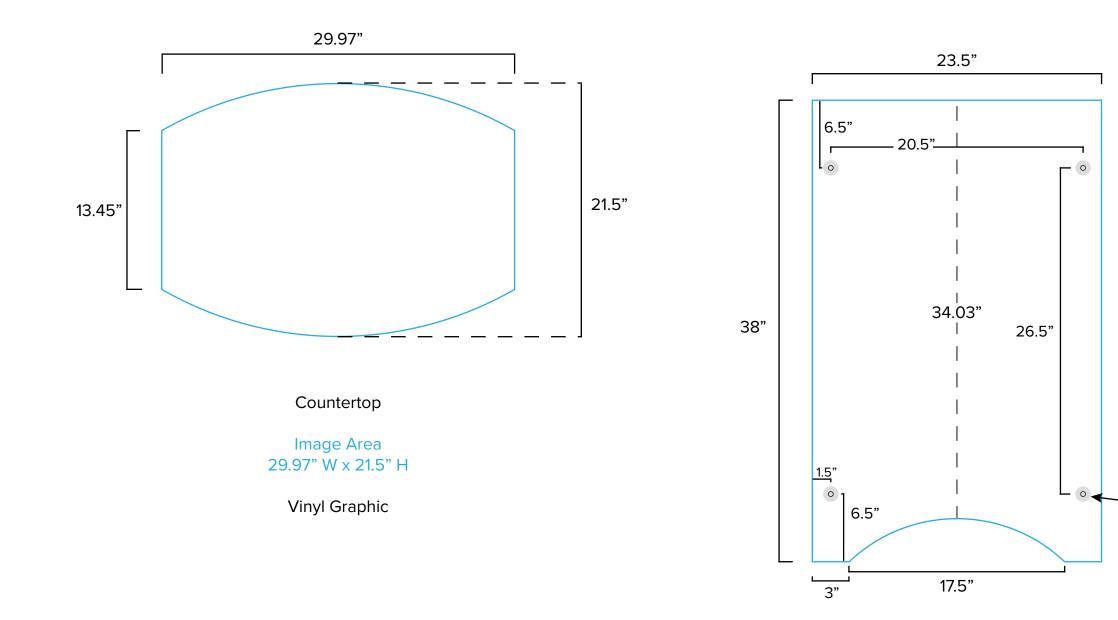

## SYM-406

Graphic Template Portable Counter – Vinyl Graphic

NOTE: All Raster Art (jpg, tiff,psd, png, etc.) must be at least 100 dpi at print size.

Standard kits are often customized. Please check with Customer Service to ensure that this template matches your specific job.

## Image Area 23.5" W x 38" H

С

## Vinyl Graphic

— Hole - .4" Diameter Cap - 1.25" Diameter