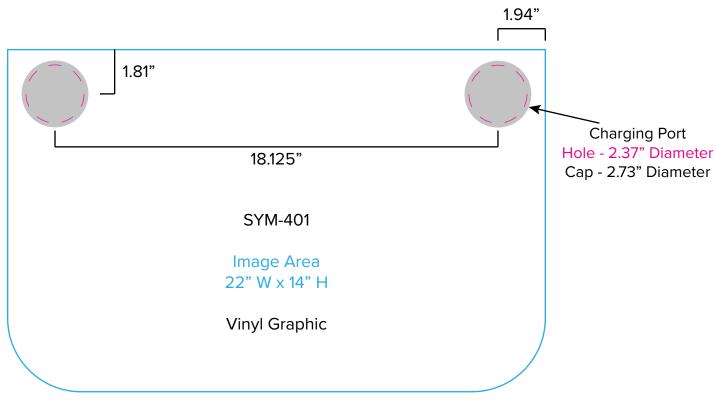

# SYM-401

## Graphic Template Backwall Workstation Countertops – Vinyl Graphic Graphics **NOT** included in base price. Please request pricing.

NOTE: All Raster Art (jpg, tiff,psd, png, etc.) must be at least 100 dpi at print size.

Standard kits are often customized. Please check with Customer Service to ensure that this template matches your specific job.

9.2021